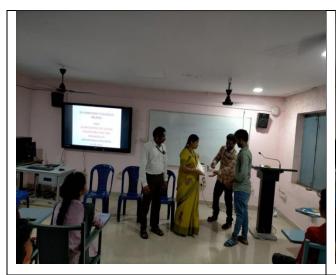

## INTERNATIONAL YOGA DAY 21/06/2017





International Yoga Day 21/06/2018





# International Yoga Day 21/06/2019





# Inauguration program of certificate course on yoga



#### International Yoga Day 21/06/2022



Valedictory function on certificate course of YOGA 30 days conducted in our college 21/06/2022





### **Sri A.S.N.M. Government College (Autonomous)**

# (NAAC Re-accredited by 'B' Grade with 2.61 CGPA) Actions already taken and in regular force

- ❖ Strictly following time to time guidelines issued by the National Centre for Disease Control (NCDC) and Information Education and Communication (IEC) and precautionary displayed posters in the College Campus.
- ❖ Hand sanitization and Thermal scanning is compulsory for all employees, students, and any visitors in the campus. Thermal scanning and Foot operating hand Sanitizers are kept available at the building entrance following COVID-19 appropriate behavior like wearing mask properly and maintain 6 feet physical distance is also mandatory in the campus



**Thermal Scanning at Entrance gate** 

- ❖ Strictly following time to time guid