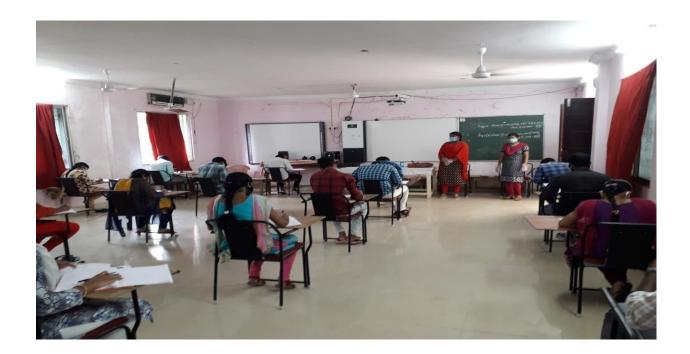

❖ To prevent the spread of **COVID-19**, essentials such as masks, sanitizers, and gloves etc.given to the every invigilator .

Maintenance of social distancing in Examination hall

Wash rooms and class rooms are being cleaned regularly with 1% sodium hypochloritesolution