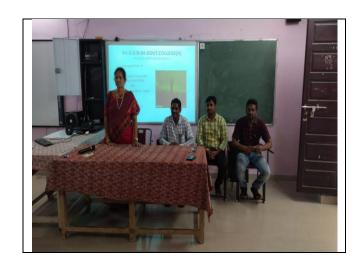

## INTERNATIONAL YOGA DAY 21/06/2017





International Yoga Day 21/06/2018





# International Yoga Day 21/06/2019





# Inauguration program of certificate course on yoga



#### International Yoga Day 21/06/2022



Valedictory function on certificate course of YOGA 30 days conducted in our college 21/06/2022





### **Sri A.S.N.M. Government College (Autonomous)**

# (NAAC Re-accredited by 'B' Grade with 2.61 CGPA) Actions already taken and in regular force

- ❖ Strictly following time to time guidelines issued by the National Centre for Disease Control (NCDC) and Information Education and Communication (IEC) and precautionary displayed posters in the College Campus.
- ❖ Hand sanitization and Thermal scanning is compulsory for all employees, students, and any visitors in the campus. Thermal scanning and Foot operating hand Sanitizers are kept available at the building entrance following COVID-19 appropriate behavior like wearing mask properly and maintain