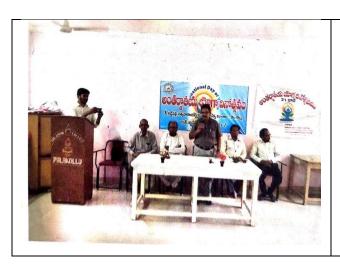

#### International Yoga Day 21/06/2022

Valedictory function on certificate course of YOGA 30 days conducted in our college 21/06/2022