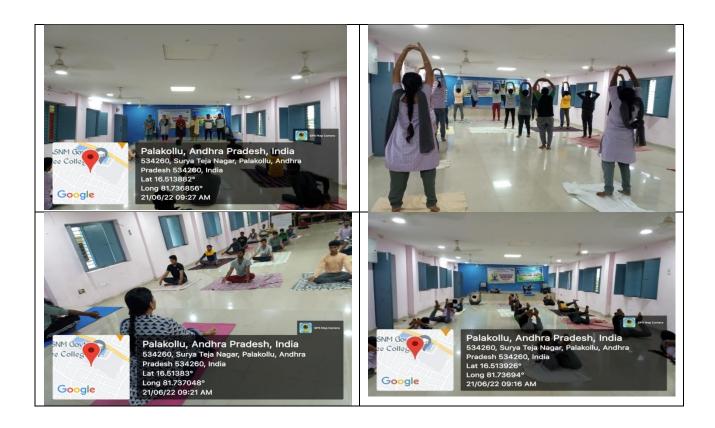

#### International Yoga Day 21/06/2022

Valedictory function on certificate course of YOGA 30 days conducted in our college 21/06/2022