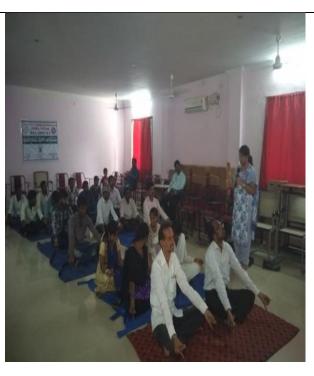

#### International Yoga Day 21/06/2022

Valedictory function on certificate course of YOGA 30 days conducted in our college 21/06/2022