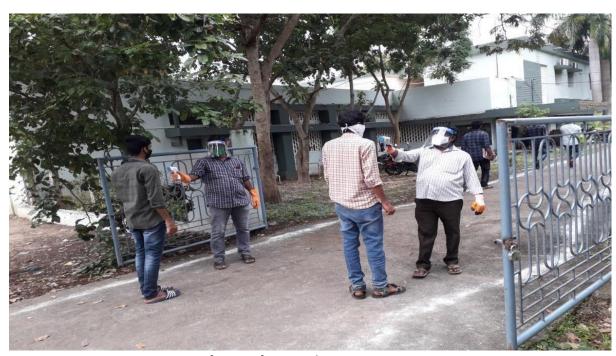

# (NAAC Re-accredited by 'B' Grade with 2.61 CGPA) Actions already taken and in regular force

- ❖ Strictly following time to time guidelines issued by the National Centre for Disease Control (NCDC) and Information Education and Communication (IEC) and precautionary displayed posters in the College Campus.
- ❖ Hand sanitization and Thermal scanning is compulsory for all employees, students, and any visitors in the campus. Thermal scanning and Foot operating hand Sanitizers are kept available at the building entrance following COVID-19 appropriate behavior like wearing mask properly and maintain 6 feet physical distance is also mandatory in the campus

**Thermal Scanning at Entrance gate** 

- ❖ Strictly following time to time guidelines issued by the National Centre for Disease Control (NCDC) and Information Education and Communication (IEC) and displayed posters in theCollege Campus.
- ❖ Posters with "NO MASK NO ENTRY" have been pasted at entrance of College main gate and Class Rooms.
- ❖ The flexi banners are also enriched with information on mask usage, maintenance of physical distance and hand sanitization.