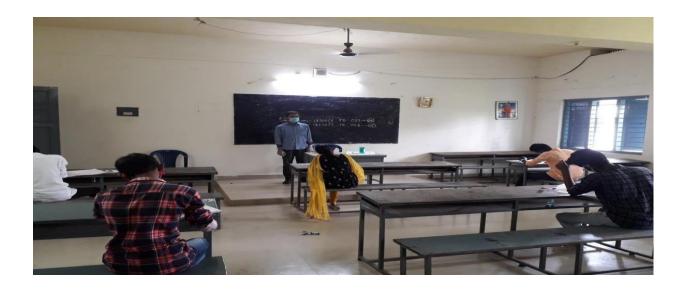

❖ To prevent the spread of **COVID-19**, essentials such as masks, sanitizers, and gloves etc.given to the every invigilator .

Maintenance of social distancing in Examination hall

Wash rooms and class rooms are being cleaned regularly with 1% sodium hypochloritesolution