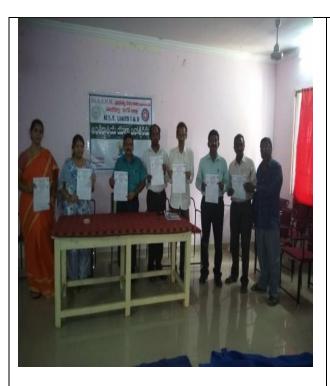

## INTERNATIONAL YOGA DAY 21/06/2017





International Yoga Day 21/06/2018





# International Yoga Day 21/06/2019





# Inauguration program of certificate course on yoga



#### International Yoga Day 21/06/2022



Valedictory function on certificate course of YOGA 30 days conducted in our college 21/06/2022





### **Sri A.S.N.M. Government College (Autonomous)**

# (NAAC Re-accredited by 'B' Grade with 2.61 CGPA) Actions already taken and in regular force

- ❖ Strictly following time to time guidelines issued by the National Centre for Disease Control (NCDC) and Information Education and Communication (IEC) and precautionary displayed posters in the College Campus.
- ❖ Hand sanitization and Thermal scanning is compulsory for all employees, students, and any visitors in the campus. Thermal scanning and Foot operating hand Sanitizers are kept available at the