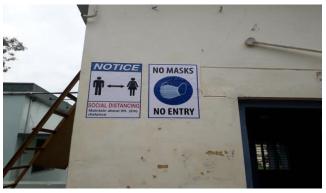

# (NAAC Re-accredited by 'B' Grade with 2.61 CGPA) Actions already taken and in regular force

- ❖ Strictly following time to time guidelines issued by the National Centre for Disease Control (NCDC) and Information Education and Communication (IEC) and precautionary displayed posters in the College Campus.
- ❖ Hand sanitization and Thermal scanning is compulsory for all employees, students, and any visitors in the campus. Thermal scanning and Foot operating hand Sanitizers are kept available at the building entrance following COVID-19 appropriate behavior like wearing mask properly and maintain 6 feet physical distance is also mandatory in the campus

**Thermal Scanning at Entrance gate** 

- ❖ Strictly following time to time guidelines issued by the National Centre for Disease Control (NCDC) and Information Education and Communication (IEC) and displayed posters in theCollege Campus.
- ❖ Posters with "NO MASK NO ENTRY" have been pasted at entrance of College main gate and Class Rooms.
- ❖ The flexi banners are also enriched with information on mask usage, maintenance of physical distance and hand sanitization.