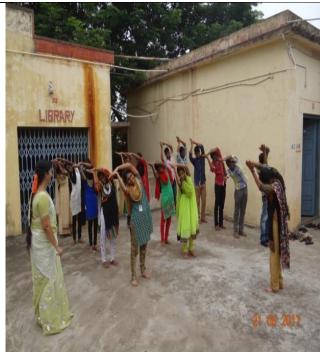

## INTERNATIONAL YOGA DAY 21/06/2017





International Yoga Day 21/06/2018





# International Yoga Day 21/06/2019





# Inauguration program of certificate course on yoga



#### International Yoga Day 21/06/2022



Valedictory function on certificate course of YOGA 30 days conducted in our college 21/06/2022





### **Sri A.S.N.M. Government College (Autonomous)**

# (NAAC Re-accredited by 'B' Grade with 2.61 CGPA) Actions already taken and in regular force

- ❖ Strictly following time to time guidelines issued by the National Centre for Disease Control (NCDC) and Information Education and Communication (IEC) and precautionary displayed posters in the College Campus.
- ❖ Hand sanitization and Thermal scanning is compulsory for all employees, students, and any visitors in the campus. Thermal scanning and Foot operating hand