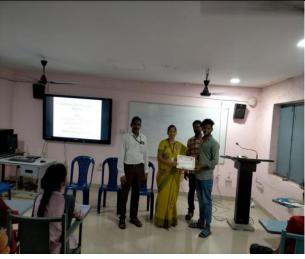

## INTERNATIONAL YOGA DAY 21/06/2017





International Yoga Day 21/06/2018





# International Yoga Day 21/06/2019





# Inauguration program of certificate course on yoga



#### International Yoga Day 21/06/2022



Valedictory function on certificate course of YOGA 30 days conducted in our college 21/06/2022





### **Sri A.S.N.M. Government College (Autonomous)**

# (NAAC Re-accredited by 'B' Grade with 2.61 CGPA) Actions already taken and in regular force

- ❖ Strictly following time to time guidelines issued by the National Centre for Disease Control (NCDC) and Information Education and Communication (IEC) and precautionary displayed posters in the College Campus.
- ❖ Hand sanitization and Thermal scanning is compulsory for all employees, students, and any visitors in the campus. Thermal scanning and Foot operating hand Sanitizers are kept available at the building entrance following COVID-19 appropriate behavior like wearing mask properly and maintain 6 feet physical distance is also mandatory in the campus



**Thermal Scanning at Entrance gate** 

- ❖ Strictly following time to time guidel