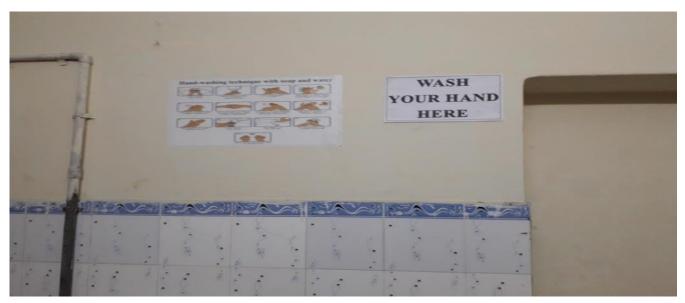

# (NAAC Re-accredited by 'B' Grade with 2.61 CGPA) Actions already taken and in regular force

- ❖ Strictly following time to time guidelines issued by the National Centre for Disease Control (NCDC) and Information Education and Communication (IEC) and precautionary displayed posters in the College Campus.
- ❖ Hand sanitization and Thermal scanning is compulsory for all employees, students, and any visitors in the campus. Thermal scanning and Foot operating hand Sanitizers are kept available at the building entrance following COVID-19 appropriate behavior like wearing mask properly and maintain 6 feet physical distance is also mandatory in the campus

**Thermal Scanning at Entrance gate** 

- ❖ Strictly following time to time guidelines issued by the National Centre for Disease Control (NCDC) and Information Education and Communication (IEC) and displayed posters in theCollege Campus.
- ❖ Posters with "NO MASK NO ENTRY" have been pasted at entrance of College main gate and Class Rooms.
- ❖ The flexi banners are also enriched with information on mask usage, maintenance of physical distance and hand sanitization.