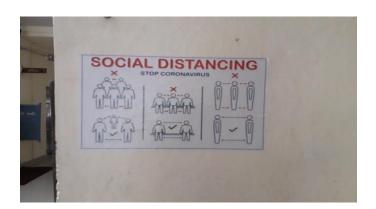

# (NAAC Re-accredited by 'B' Grade with 2.61 CGPA) Actions already taken and in regular force

- ❖ Strictly following time to time guidelines issued by the National Centre for Disease Control (NCDC) and Information Education and Communication (IEC) and precautionary displayed posters in the College Campus.
- ❖ Hand sanitization and Thermal scanning is compulsory for all employees, students, and any visitors in the campus. Thermal scanning and Foot operating hand Sanitizers are kept available at the building entrance following COVID-19 appropriate behavior like wearing mask properly and maintain 6 feet physical distance is also mandatory in the campus

**Thermal Scanning at Entrance gate** 

- ❖ Strictly following time to time guidelines issued by the National Centre for Disease Control (NCDC) and Information Education and Communication (IEC) and displayed posters in theCollege Campus.
- ❖ Posters with "NO MASK NO ENTRY" have been pasted at entrance of College main gate and Class Rooms.
- ❖ The flexi banners are also enriched with information on mask usage, maintenance of physical distance and hand sanitization.

❖ To prevent the spread of **COVID-19**, essentials such as masks, sanitizers, and gloves etc.given to the every invigilator .

Maintenance of social distancing in Examination hall

Wash rooms and class rooms are being cleaned regularly with 1% sodium hypochloritesolution