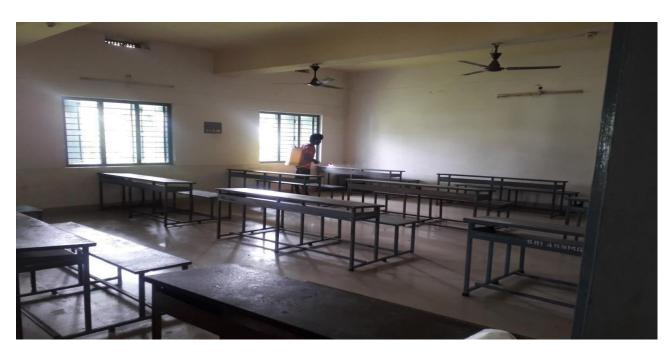

❖ To prevent the spread of **COVID-19**, essentials such as masks, sanitizers, and gloves etc.given to the every invigilator .

Maintenance of social distancing in Examination hall

Wash rooms and class rooms are being cleaned regularly with 1% sodium hypochloritesolution

Spraying of 1% sodium hypochlorite solution