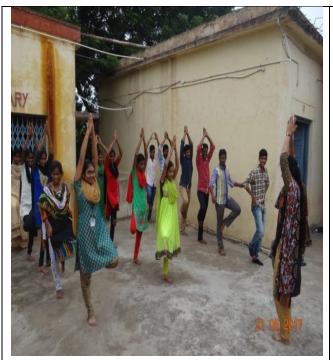

## INTERNATIONAL YOGA DAY 21/06/2017





International Yoga Day 21/06/2018





# International Yoga Day 21/06/2019





# Inauguration program of certificate course on yoga



#### International Yoga Day 21/06/2022



Valedictory function on certificate course of YOGA 30 days conducted in our college 21/06/2022





### **Sri A.S.N.M. Government College (Autonomous)**

# (NAAC Re-accredited by 'B' Grade with 2.61 CGPA) Actions already taken and in regular force

- ❖ Strictly following time to time guidelines issued by the National Centre for Disease Control (NCDC) and Information Education and Communication (IEC) and precautionary displayed posters in the College Campus.
- ❖ Hand sanitization and Thermal scanning is compulsory for all employees, students, and any visitors in the campus. Thermal scanning and Foot operating ha