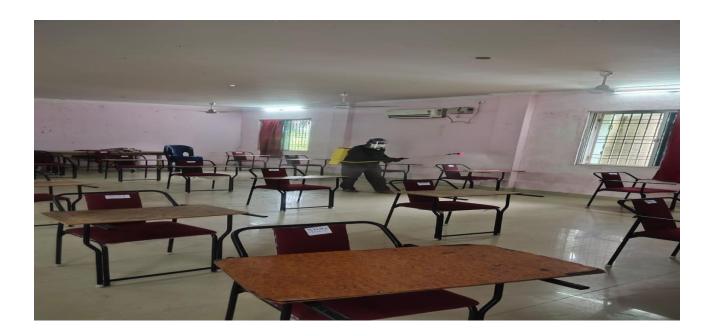

❖ To prevent the spread of **COVID-19**, essentials such as masks, sanitizers, and gloves etc.given to the every invigilator .

Maintenance of social distancing in Examination hall

Wash rooms and class rooms are being cleaned regularly with 1% sodium hypochloritesolution

Spraying of 1% sodium hypochlorite solution